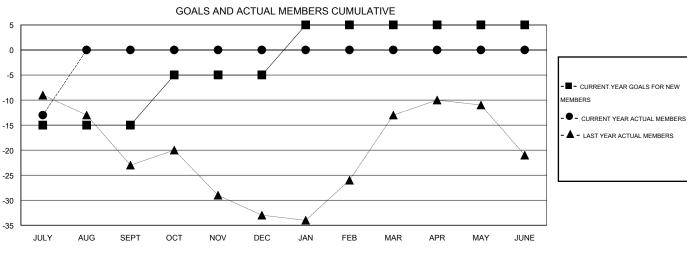

## **LOCATION WASHINGTON**

GMT CA 1

|               |                  | Clubs            |                  |                  | Members               |                    |                                     |                    |                  |  |
|---------------|------------------|------------------|------------------|------------------|-----------------------|--------------------|-------------------------------------|--------------------|------------------|--|
|               | RESUL            | TS FOR 2016-2017 |                  |                  | RESULTS FOR 2016-2017 |                    |                                     |                    |                  |  |
| QUARTER       | NEW CLUB<br>GOAL | NEW CLUBS        | DROPPED<br>CLUBS | NET<br>GAIN/LOSS | QUARTER               | NEW MEMBER<br>GOAL | CHARTER AND<br>NEW MEMBERS<br>ADDED | DROPPED<br>MEMBERS | NET<br>GAIN/LOSS |  |
| JULY/AUG/SEPT | 0                | 0                | 0                | 0                | JULY/AUG/SEPT         | -15                | 10                                  | 23                 | -13              |  |
| OCT/NOV/DEC   | 0                | 0                | 0                | 0                | OCT/NOV/DEC           | 10                 | 0                                   | 0                  | 0                |  |
| JAN/FEB/MAR   | 0                | 0                | 0                | 0                | JAN/FEB/MAR           | 10                 | 0                                   | 0                  | 0                |  |
| APR/MAY/JUNE  | 0                | 0                | 0                | 0                | APR/MAY/JUNE          | 0                  | 0                                   | 0                  | 0                |  |

## GOALS AND ACTUAL NEW CLUBS CUMULATIVE

|                  |    |                                       | 1                    |              |     |  |
|------------------|----|---------------------------------------|----------------------|--------------|-----|--|
| DROPPED CLUBS: 0 |    | 6 CLUBS OF 52 ADDED 1 OR MORE         | GENDER DISTRIBUTION  |              |     |  |
|                  |    | NEW MEMBERS                           | MALE                 | 965 (66.23%) |     |  |
|                  |    |                                       | FEMALE               | 492 (33.77%) |     |  |
| DROPPED MEMBERS  |    |                                       |                      |              |     |  |
| DECEASED         | 2  | CHCK HEDE FOR HEALTH                  |                      |              | 100 |  |
| CLUB CANCELLED 0 |    | CLICK HERE FOR HEALTH ASSESSMENT DATA | FAMILY UNIT MEMBERS  | 422          |     |  |
| OTHER            | 21 | - COLOGNIETT ST.T.                    | HEAD OF HOUSEHOLD    | 206          |     |  |
| TOTAL            | 23 |                                       | NON-HEAD OF HOUSEHOL | 216          |     |  |